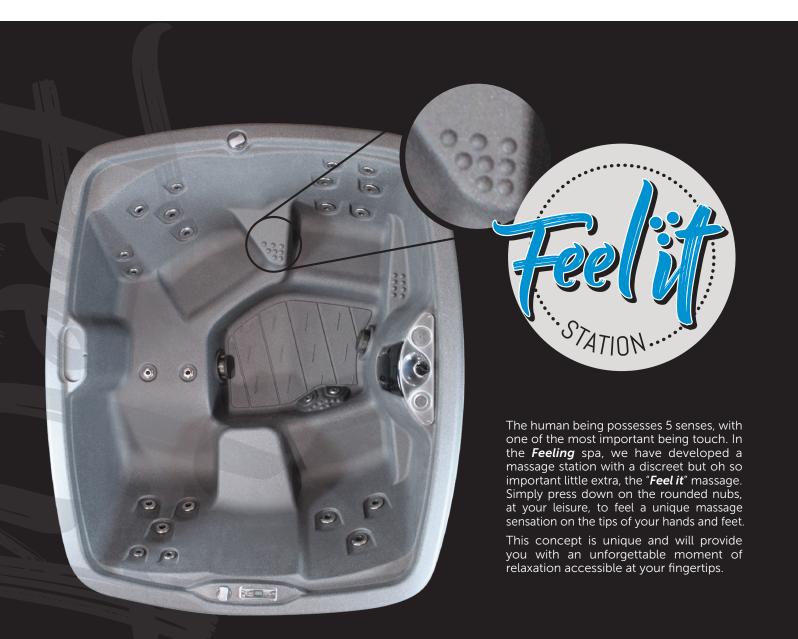

n be set on any solid level surface. No electrician is needed. The *Feeling* comes standard with a 15', 120V GFCI protected cord that is ready to be plugged into a dedicated 15 amp standard wall receptacle. For those who plan to use their spa for long periods of time in cold weather, it can also be converted to 240V\* operation for better heating efficiency. The *Feeling* is very portable. It weighs approximately 350 lbs., dry weight, and it has built in hand recesses for easy lifting and handling. It can easily be transported in the back of most pick-up trucks, on a small trailer or in a moving truck so you don't ever have to worry about leaving your spa behind again. If your are looking for simplicity, comfort, quality, portability and affordability, *we can provide the best feeling!* 





## **SPECIFICATIONS**

| Size                     | 85" x 71" x 34"                      |
|--------------------------|--------------------------------------|
| Dry Weight               |                                      |
| Water Capacity           | 275 US gal                           |
| Filled Weight            |                                      |
|                          | Rotationally Molded Polyethylene     |
|                          | Thermofoil Heat Blanket              |
| Seating                  |                                      |
|                          | 1 Dual Function Lounger              |
|                          | 1 Step In / Cool Down Seat           |
|                          | 24 Adjustable, Stainless Steel Jets  |
|