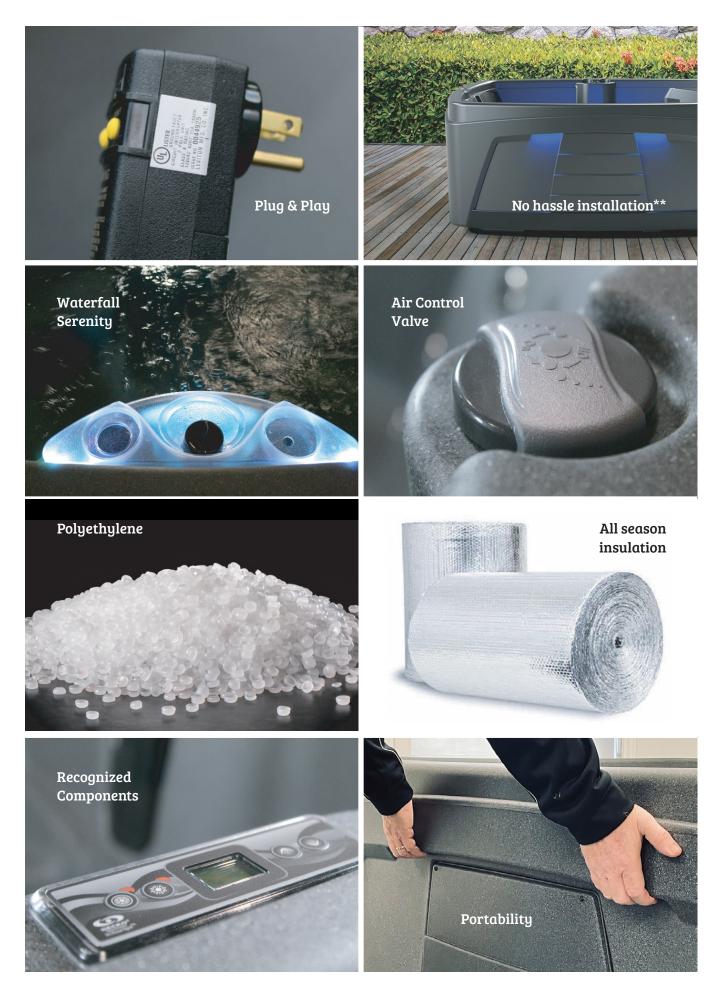

The *Feeling* is a true "Plug & Play" portable spa. It needs no special site preparation\*\*. The bottom of the *Feeling* is totally protected and the spa can be set on any solid level surface. No electrician is needed. The *Feeling* comes standard with a 15', 120V GFCI protected cord that is ready to be plugged into a dedicated 15 amp standard wall receptacle. For those who plan to use their spa for long periods of time in cold weather, it can also be converted to 240V\* operation for better heating efficiency. The *Feeling* is very portable. It weighs approximately 350 lbs., dry weight, and it has built in hand recesses for easy lifting and handling. It can easily be transported in the back of most pick-up trucks, on a small trailer or in a moving truck so you don't ever have to worry about leaving your spa behind again. If your are looking for simplicity, comfort, quality, portability and affordability, *we can provide the best feeling!* 

### NO HASSLE Installation

- No site preparation required \*\*
- Sits on any solid, level surface
- No electrician required (120V)\*

PARTS & LABOR on Pump, Spa Pack & Plumbing

PRO RATA On Shell

> \* A certified electrician is required for a 240V conversion.

\*\* The ground must be well-leveled.

Image for reference only. Colours and specifications may vary. PROUDLY MADE IN